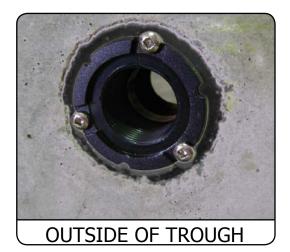

1. Outer is cast into concrete trough when manufactured.

2. Select either a 20 or 25mm insert fitting and slide into the outer flange from the inside of the trough.

3. Screw the 3 locking screws provided in from the outside of the trough.