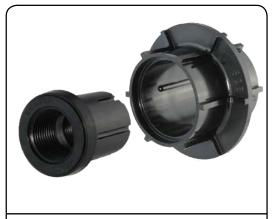

## Description

For use by Concrete Trough Manufacturers. The outer sleeve is cast into the trough wall when the trough is made. 20mm (¾" bsp) & 25mm (1" bsp) inserts are available to fit into the sleeve.

1. Outer is cast into concrete trough when manufactured.

2. Select either a 20 or 25mm insert fitting and slide into the outer flange from the inside of the trough.

3. Screw the 3 locking screws provided in from the outside of the trough.