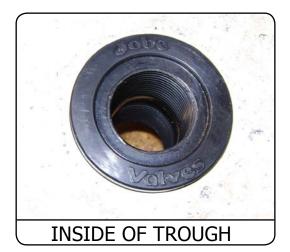

1. Outer is cast into concrete trough when manufactured.

2. Select either a 20 or 25mm insert fitting and slide into the outer flange from the inside of the trough.

3. Screw the 3 locking screws provided in from the outside of the trough.