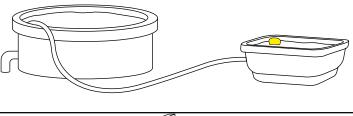

## Applications

Quickly and easily connect a temporary trough to any trough fitted with a Detach equipped Jobe Valve. Ideal when break feeding paddocks with temporary electric fencing.

Quickly and easily connect a hose to any trough fitted with a Detach equipped Jobe Valve.

Ideal for filling spray tanks anywhere there is a trough with a Detach equipped Jobe Valve

NB: To avoid chemicals back feeding into water supply. Do not put hose into tank.