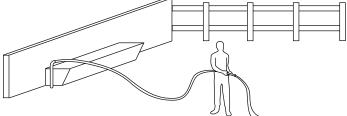

## Applications

Quickly and easily connect a temporary trough to any trough fitted with a Detach equipped Jobe Valve. Ideal when break feeding paddocks with temporary electric fencing.

Quickly and easily connect a hose to any trough fitted with a Detach equipped Jobe Valve.

Ideal for filling spray tanks anywhere there is a trough with a Detach equipped Jobe Valve

NB: To avoid chemicals back feeding into water supply. Do not put hose into tank.