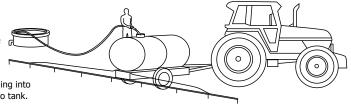

## Applications

Quickly and easily connect a temporary trough to any trough fitted with a Detach equipped Jobe Valve. Ideal when break feeding paddocks with temporary electric fencing.

Quickly and easily connect a hose to any trough fitted with a Detach equipped Jobe Valve.

Ideal for filling spray tanks anywhere there is a trough with a Detach equipped Jobe Valve

NB: To avoid chemicals back feeding into water supply. Do not put hose into tank.