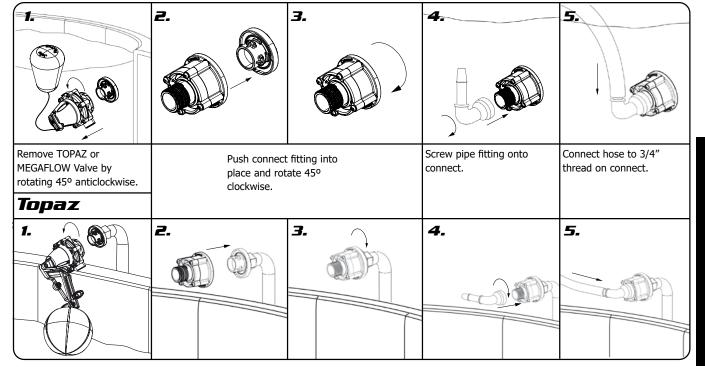

#### Description

Quick coupling for use with Jobe valves equipped with DETACH Valve Seal Access System.

#### Features

- Gives access to water system without the need for tools.
- Robust non corrosive construction.
- Suitable for use with Megaflow Detach and Topaz Detach trough valves

### Megaflow