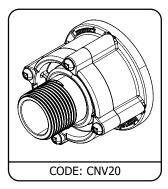

#### Description

Quick coupling for use with Jobe valves equipped with DETACH Valve Seal Access System.

#### Features

- Gives access to water system without the need for tools.
- Robust non corrosive construction.
- Suitable for use with Megaflow Detach and Topaz Detach trough valves