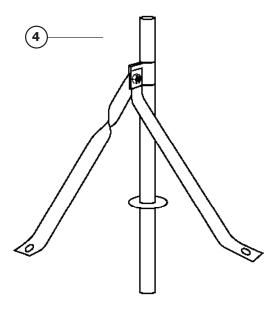

## **WATER LEVEL INDICATOR PARTS IDENTIFICATION SHEET**

| 1 LIP11 1/3 Extension (660mm/2'2") 2 LIP2 Yellow Marker 3 LIP3 Black Float |        | DE DES  | CRIPTION  |
|----------------------------------------------------------------------------|--------|---------|-----------|
| 4 LIP6 Arm Bracket & Bolts                                                 | 2 LIP2 | 2 Yello | ow Marker |
|                                                                            | 3 LIP3 | 3 Blac  | k Float   |