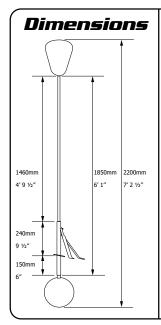

#### **Features**

- Highly visible yellow indicator.
- Double bracing arms on mounting bracket.
- Constructed from stainless steel.
- 3 stainless steel shafts screw together for compact shipping.