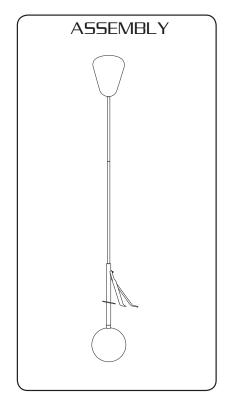

## **WATER LEVEL INDICATOR PARTS IDENTIFICATION SHEET**

| 1 LIP11 1/3 Extension (660mm/2'2") 2 LIP2 Yellow Marker 3 LIP3 Black Float |        | DE DES  | CRIPTION  |
|----------------------------------------------------------------------------|--------|---------|-----------|
| 4 LIP6 Arm Bracket & Bolts                                                 | 2 LIP2 | 2 Yello | ow Marker |
|                                                                            | 3 LIP3 | 3 Blac  | k Float   |