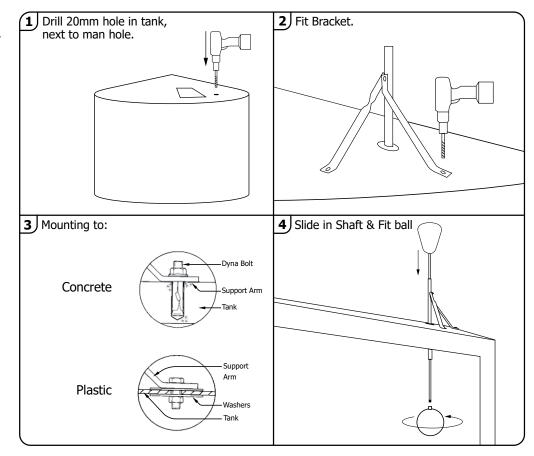

## **WATER LEVEL INDICATOR**

### PRODUCT INFO



# LIV53



# C US

#### Description

For use in water reservoirs to show water level at a glance.







### **Applications**

 Easily fitted to Concrete & Plastic tanks to show water level at a glance

#### **Features**

- Highly visible yellow indicator.
- Double bracing arms on mounting bracket.
- Constructed from stainless steel.
- 3 stainless steel shafts screw together for compact shipping.

#### Installation



## **WATER LEVEL INDICATOR PARTS IDENTIFICATION SHEET**









| 1 LIP11 1/3 Extension (660mm/2'2") 2 LIP2 Yellow Marker 3 LIP3 Black Float |        | DE DES  | CRIPTION  |
|----------------------------------------------------------------------------|--------|---------|-----------|
| 4 LIP6 Arm Bracket & Bolts                                                 | 2 LIP2 | 2 Yello | ow Marker |
|                                                                            | 3 LIP3 | 3 Blac  | k Float   |