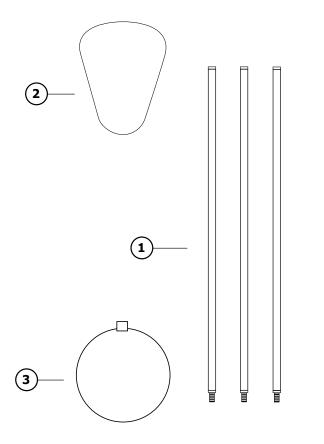

## **WATER LEVEL INDICATOR PARTS IDENTIFICATION SHEET**

| 1 LIP11 1/3 Extension (660mm/2'2") 2 LIP2 Yellow Marker 3 LIP3 Black Float |        | DE DES  | CRIPTION  |
|----------------------------------------------------------------------------|--------|---------|-----------|
| 4 LIP6 Arm Bracket & Bolts                                                 | 2 LIP2 | 2 Yello | ow Marker |
|                                                                            | 3 LIP3 | 3 Blac  | k Float   |