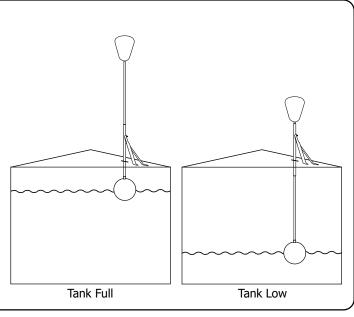

#### Description

For use in water reservoirs to show water level at a glance.

### **Applications**

 Easily fitted to Concrete & Plastic tanks to show water level at a glance