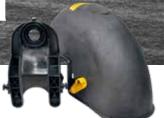

# **Protect-A-Mount**

### Description

Quickly and easily attaches to your trough or tank, to mount and protect your Rojo or Topaz Valve, without the use of tools.

### Features

- Quickly mounts valve on tank. No tools required.
- Great protection from all animals including horses, cattle and deer.
- Fits most styles of tanks and troughs (plastic, metal, concrete).
- Robust tough and durable (UV protected).
- Mounts valve with 50mm air break to eliminate back syphoning
- Ideal for pasture or yard installations.