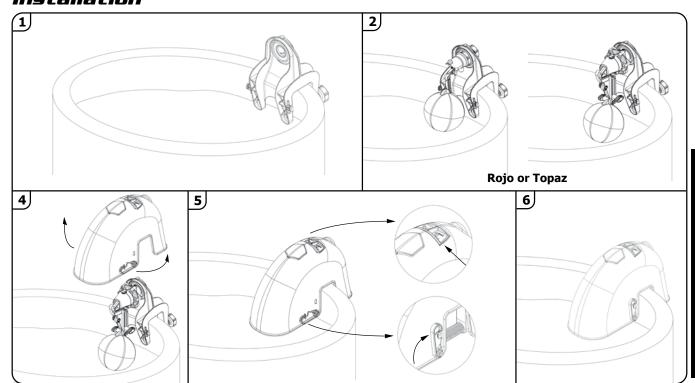

d).
- Mounts valve with 50mm air break to eliminate back syphoning
- Ideal for pasture or yard installations.

Note: Suitable for use with:

Topaz Model: TPV20DLT

Rojo Model: RJV20 RJV20HF

# Dimensions

|   |                                        | (mm) | (Inch)  |
|---|----------------------------------------|------|---------|
| Α | Overall Width                          | 180  | 7 13/16 |
| В | Inner Edge of Trough to Front of Cover | 5    | 9 1/4   |
| С | Max Trough Thickness                   | 75   | 2 15/16 |
| D | Inner Edge of Trough to Back of Cover  | 175  | 6 15/16 |
| Ε | Top Edge of Trough to Top of Cover     | 170  | 6 3/4   |
| F | Top Edge of Trough to Bottom of Cover  | 103  | 4 1/16  |
|   |                                        |      |         |

### Installation